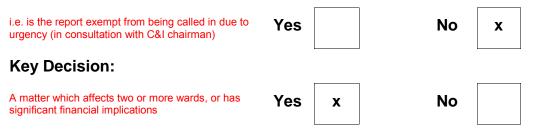

## Call in and Urgency:

## Is the decision one which Rule 14.7 of the Scrutiny Procedure Rules apply?