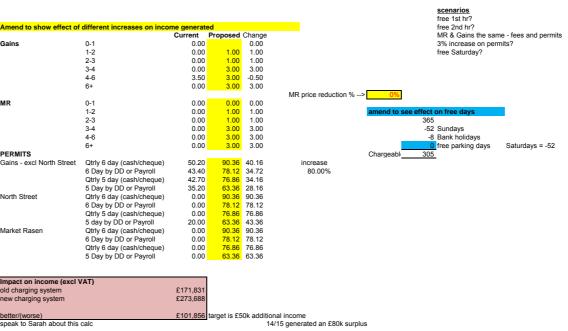

the impact of six different scenarios on the car parking fees and charges, however all are based on a number of assumptions:

- That full cost recovery is achieved across all car parks.
- North Street car park pricing is to be increased to bring it in line with the rest of Gainsborough WLDC car parks.
- All Gainsborough car parks pricing has been increased by a baseline of 6% (unless the scenario highlights something different), including season tickets, and these figures have also been used for North Street.
- Disabled parking has not been included for charging, as there is currently no data available on the usage of these spaces, and in order to make a significant change to this a full equality impact assessment and consultation would need to be carried out beforehand.
- Data modelling for usage at different days of the week or times of day is very difficult due to the absence of any detailed information
- The introduction of car parking charges in Market Rasen will cost an initial £21,000 capital in set up cost, plus an additional £31,000 annual running cost.

|   | Scenario                                                                                              | Gainsborough<br>Pay and<br>Display | Season<br>Tickets | Market Rasen                                                      | Free<br>Parking              | Financial<br>Impact                                                                                                      |
|---|-------------------------------------------------------------------------------------------------------|------------------------------------|-------------------|-------------------------------------------------------------------|------------------------------|--------------------------------------------------------------------------------------------------------------------------|
| 1 | 6% increase<br>across<br>Gainsborough                                                                 | 6% increase                        | 6%<br>increase    | No Charge                                                         | On-<br>Street as<br>existing | £36,689<br>increase<br>in surplus                                                                                        |
| 2 | 6% increase<br>across<br>Gainsborough<br>and<br>introduction of<br>same charges<br>in Market<br>Rasen | 6% increase                        | 6%<br>increase    | Same price as<br>Gainsborough<br>(including<br>season<br>tickets) | On-<br>Street as<br>existing | £133,137<br>increase<br>in surplus<br>(after<br>additional<br>running<br>costs in<br>Market<br>Rasen<br>are<br>deducted) |

## 3.2 Scenarios

| 3a | 6% increase in<br>Gainsborough,<br>then 50%<br>discount in<br>Market Rasen                                                     | 6% increase                                            | 6%<br>increase  | 50% price of<br>Gainsborough<br>(including<br>season<br>tickets)                                                                   | On-<br>Street as<br>existing                                                                  | £53,917<br>increase<br>in surplus<br>(after<br>additional<br>running<br>costs in<br>Market<br>Rasen<br>are<br>deducted) |
|----|--------------------------------------------------------------------------------------------------------------------------------|--------------------------------------------------------|-----------------|------------------------------------------------------------------------------------------------------------------------------------|-----------------------------------------------------------------------------------------------|-------------------------------------------------------------------------------------------------------------------------|
| 3b | 6% increase in<br>Gainsborough,<br>then 50%<br>discount in<br>Market Rasen,<br>plus free on a<br>Saturday                      | 6% increase                                            | 6%<br>increase  | 50% price of<br>Gainsborough<br>(including<br>season<br>tickets)                                                                   | Free on<br>a<br>Saturday<br>and on-<br>street as<br>existing                                  | £23,867<br>increase<br>in surplus<br>(after<br>additional<br>running<br>costs in<br>Market<br>Rasen<br>are<br>deducted) |
| 4  | 1 <sup>st</sup> hour free,<br>then 6%<br>increase in<br>Gainsborough,<br>then 50%<br>discount in<br>Market Rasen.              | 1 <sup>st</sup> hour free,<br>then 6%<br>increase      | 6%<br>increase  | 1 <sup>st</sup> hour free,<br>then 50%<br>price of<br>Gainsborough<br>(season<br>tickets at 50%<br>of<br>Gainsborough)             | 1 <sup>st</sup> Hour<br>Free in<br>all car<br>parks,<br>plus<br>existing<br>on-street         | £6,775<br>increase<br>in surplus<br>(after<br>additional<br>running<br>costs in<br>Market<br>Rasen<br>are<br>deducted)  |
| 5  | 1 <sup>st</sup> two hours<br>free, then 6%<br>increase in<br>Gainsborough<br>and same<br>charges in<br>Market Rasen<br>and 10% | 1 <sup>st</sup> two hours<br>free, then 6%<br>increase | 10%<br>increase | 1 <sup>st</sup> two hours<br>free, then<br>same price as<br>Gainsborough<br>(season<br>tickets at 50%<br>price of<br>Gainsborough) | 1 <sup>st</sup> two<br>hours<br>free in<br>all car<br>parks,<br>plus<br>existing<br>on-street | £55,855<br><b>reduction</b><br>in surplus<br>(after<br>additional<br>running<br>costs in<br>Market                      |

|   | increase in<br>season ticket<br>prices                                    |                                                                            |                 |                                                                   |                                                                                       | Rasen<br>are<br>deducted)                                                                                               |
|---|---------------------------------------------------------------------------|----------------------------------------------------------------------------|-----------------|-------------------------------------------------------------------|---------------------------------------------------------------------------------------|-------------------------------------------------------------------------------------------------------------------------|
| 6 | Increase in<br>prices to<br>reflect those in<br>a<br>neighbouring<br>town | 1 <sup>st</sup> hour free,<br>then £1 for 1-3<br>hours, £3 for<br>3+ hours | 80%<br>increase | Same price as<br>Gainsborough<br>(including<br>season<br>tickets) | 1 <sup>st</sup> hour<br>free in<br>all car<br>parks,<br>plus<br>existing<br>on-street | £70,856<br>increase<br>in surplus<br>(after<br>additional<br>running<br>costs in<br>Market<br>Rasen<br>are<br>deducted) |

3.3 Given the information on the above scenarios the recommended scenario is Option 3, which seeks to establish paid parking in Market Rasen, but at a discounted rate compared to Gainsborough to reflect the different offer, and to increase the Gainsborough parking rates by a minimum of 6%. Alongside this option it would also be possible to trial the introduction of free parking after 3 or 4pm, which would impact the revenue surplus slightly, but as no data is available it is difficult to estimate by how much, but it is expected to be minimal. This would encourage visitors into the towns in the early evening, which has anecdotally been a very quiet part of the day for traders, and would support residents who need to call after the school run or work and is successful in many other parts of the UK. Option 3b has not been recommended as it is felt that as the town centre develops and becomes more attractive it would be very difficult to then reintroduce charging for Saturday parking again, which could have a major impact on future revenues.