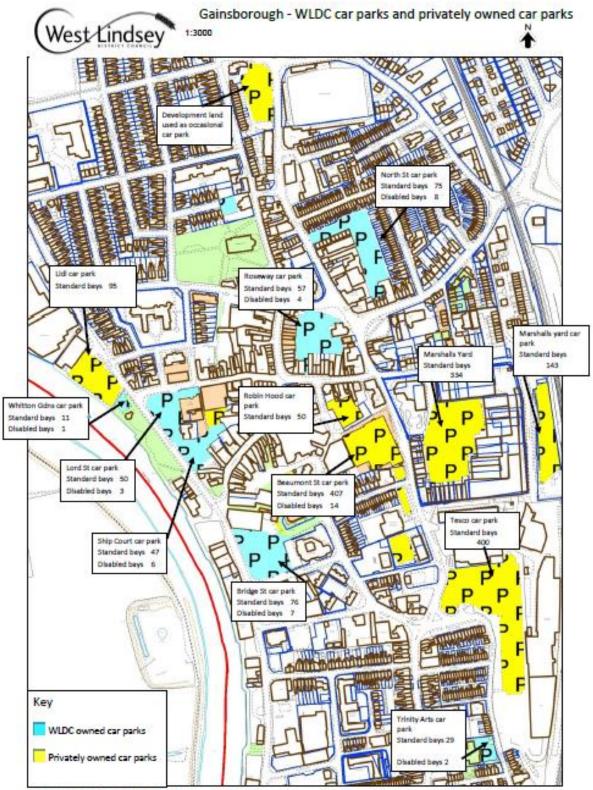

## 5 Conclusions

5.1 It is recommended that members approve the recommendation to allow the changes to fees and charges to be implemented and work on the Car Parking Strategy to continue to support the wider district objectives. Appendix 1: Map of car parking provision in Gainsborough