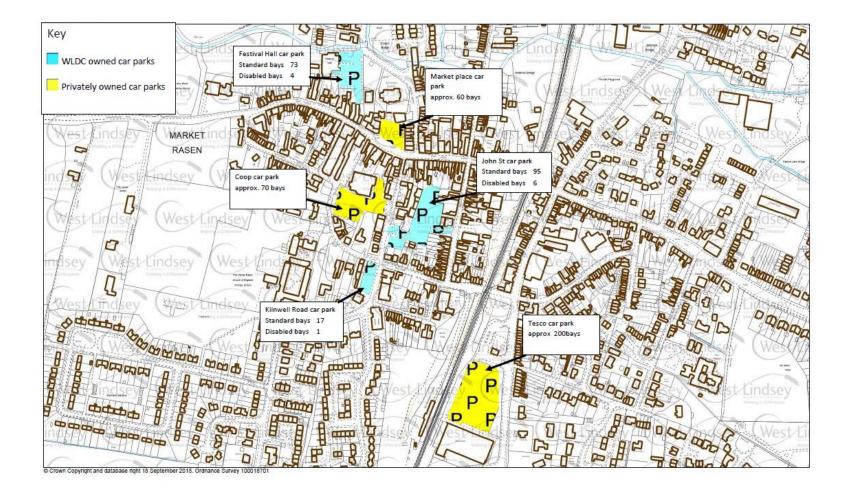

Market Rasen - WLDC and privately owned car parks

|                      | No of spaces (excl disabled)                       | Roseway<br>(Gains)<br>62 | Ship Court<br>(Gains)<br>52 | Lord Street<br>(Gains)<br>53 | Whitton<br>Gardens<br>(Gains)<br>12 | Bridge<br>Street<br>(Gains)<br>83 | North<br>Street<br>(Gains)<br>94 |               | Festival<br>Hall (MR)<br>81 | Kilnwell Rd<br>(MR)<br>20 |         |                           |                                                     |           |             |                |                             |
|----------------------|----------------------------------------------------|--------------------------|-----------------------------|------------------------------|-------------------------------------|-----------------------------------|----------------------------------|---------------|-----------------------------|---------------------------|---------|---------------------------|-----------------------------------------------------|-----------|-------------|----------------|-----------------------------|
|                      | Current Fee                                        | 0.00                     | 0.00                        | 0.00                         | 0.00                                | 0.00                              | 0.00                             | 0.00          | 0.00                        | 0.00                      | 7       |                           |                                                     |           |             |                |                             |
|                      | Proposed fee                                       | 0.60                     | 0.60                        | 0.60                         | 0.60                                | 0.60                              | 0.60                             | 0.00          | 0.00                        | 0.00                      |         |                           |                                                     |           |             |                |                             |
| 0-1 hr               | % increase                                         | 100%                     | 100%                        | 100%                         | 100%                                | 100%                              | 100%                             | 100%          | 100%                        | 100%                      |         | Amend to show effect of   | different increases on inco                         |           |             |                |                             |
|                      | Average No per annum*                              | 17,538                   | 19,215                      | 5,795                        | 305                                 | 18,758                            | 14,068                           | 17,538        | 19,215                      | 458                       |         | 0                         |                                                     | Current F |             |                |                             |
|                      | income generated per year                          | £10,523                  | £11,529                     | £3,477                       | £183                                | £11,255                           | £8,441<br>£36,966                | £0            | £0                          | £0<br>£0                  |         | Gains                     | 0-1<br>1-2                                          | 0.00      | 0.60        | 0.60           |                             |
|                      |                                                    |                          |                             |                              |                                     |                                   | 141.09                           |               |                             | 0.00                      |         |                           | 2-3                                                 | 0.00      | 1.60        |                |                             |
|                      | Current Fee                                        | 0.00                     | 0.00                        | 0.00                         | 0.00                                | 0.00                              | 0.00                             | 0.00          | 0.00                        | 0.00                      |         |                           | 3-4                                                 | 0.00      | 2.00        |                |                             |
|                      | Proposed fee                                       | 1.10                     | 1.10                        | 1.10                         |                                     | 1.10                              | 1.10                             | 0.00          | 0.00                        | 0.00                      |         |                           | 4-6                                                 | 3.50      | 3.30        |                |                             |
| 1-2 hrs              | % increase                                         | 100%                     | 100%                        | 100%                         | 100%                                | 100%                              | 100%                             | 100%          | 100%                        | 100%                      |         |                           | 6+                                                  | 0.00      | 3.90        | 3.90           |                             |
|                      | Average No per annum*<br>income generated per year | 17,538<br>£19,291        | 19,215<br>£21,137           | 5,795<br>£6,375              | 305<br>£336                         | 18,758<br>£20,633                 | 14,068<br>£15,475                | 17,538<br>£0  | 19,215<br>£0                | 458<br>£0                 |         | MR                        | 0-1                                                 | 0.00      | 0.00        | 0.00           | MR price reduction %        |
|                      | lincome generated per year                         | 119,291                  | 121,137                     | 20,375                       | £330                                | £20,033                           | £15,475<br>£67,771               | 10            | £U                          | £0                        |         | MIN.                      | 1-2                                                 | 0.00      | 0.00        |                |                             |
|                      |                                                    |                          |                             |                              |                                     |                                   | 258.67                           |               |                             | 0.00                      |         |                           | 2-3                                                 | 0.00      | 0.00        |                |                             |
|                      | Current Fee                                        | 0.00                     | 0.00                        | 0.00                         | 0.00                                | 0.00                              | 0.00                             | 0.00          | 0.00                        | 0.00                      |         |                           | 3-4                                                 | 0.00      | 0.00        |                |                             |
| 2-3 hrs              | Proposed fee                                       | 1.60                     | 1.60                        | 1.60                         | 1.60                                | 1.60                              | 1.60                             | 0.00          | 0.00                        | 0.00                      |         |                           | 4-6                                                 | 0.00      | 0.00        |                |                             |
| 2-3 1115             | % increase<br>Average No per annum*                | 100%<br>2,440            | 100%<br>1,525               | 100%<br>1,068                | 100%<br>0                           | 100%<br>4,118                     | 100%<br>3,088                    | 100%<br>2,440 | 100%<br>1,525               | 100%                      | *       | PERMITS                   | 6+                                                  | 0.00      | 0.00        | 0.00           |                             |
|                      | income generated per year                          | £3,904                   | £2,440                      | £1,708                       | £0                                  | £6,588                            | £4,941                           | £0            | 1,525<br>£0                 | £0                        | 7.83%   | Gains - excl North Street | Qtrly 6 day (cash/cheque)                           | 50.20     | 53.21       | 3.01           | increase                    |
| -                    |                                                    |                          |                             |                              |                                     |                                   | £14,640                          |               |                             | £0                        |         |                           | 6 Day by DD or Payroll                              | 43.40     | 46.00       |                | 6.00%                       |
|                      |                                                    |                          |                             |                              |                                     |                                   | 55.88                            |               |                             | 0.00                      |         |                           | Qtrly 5 day (cash/cheque)                           | 42.70     | 45.26       |                |                             |
|                      | Current Fee                                        | 0.00                     | 0.00                        | 0.00                         | 0.00                                | 0.00                              | 0.00                             | 0.00          | 0.00                        | 0.00                      |         | North Oter et             | 5 Day by DD or Payroll                              | 35.20     |             | 2.11           |                             |
| 3-4 hrs              | Proposed fee<br>% increase                         | 2.00<br>100%             | 2.00<br>100%                | 2.00<br>100%                 | 2.00<br>100%                        | 2.00<br>100%                      | 2.00<br>100%                     | 0.00          | 0.00<br>100%                | 0.00<br>100%              | (       | North Street              | Qtrly 6 day (cash/cheque)<br>6 Day by DD or Payroll | 0.00      |             | 53.21<br>46.00 |                             |
| • • • • • •          | Average No per annum*                              | 2,440                    | 1,525                       | 1,068                        | 0                                   | 4,118                             | 3,088                            | 2,440         | 1,525                       | 100 /0                    | *       |                           | Qtrly 5 day (cash/cheque)                           | 0.00      |             | 45.26          |                             |
|                      | income generated per year                          | £4,880                   | £3,050                      | £2,135                       | £0                                  | £8,235                            | £6,176                           | £0            | £0                          | £0                        |         |                           | 5 day by DD or Payroll                              | 20.00     |             | 17.31          |                             |
|                      |                                                    |                          |                             |                              |                                     |                                   | £24,476                          |               |                             | £0                        |         | Market Rasen              | Qtrly 6 day (cash/cheque)                           | 0.00      |             | 0.00           |                             |
|                      | 0                                                  | 0.00                     | 0.50                        | 0.50                         | 0.50                                | 0.50                              | 68.75                            | 0.00          | 0.00                        | 0.000                     |         |                           | 6 Day by DD or Payroll                              | 0.00      |             | 0.00           |                             |
|                      | Current Fee<br>Proposed fee                        | 0.00<br>3.30             | 3.50<br>3.30                | 3.50<br>3.30                 | 3.50<br>3.30                        | 3.50<br>3.30                      | 2.30<br>3.30                     | 0.00 0.00     | 0.00                        | 0.00                      |         |                           | Qtrly 6 day (cash/cheque)<br>5 Day by DD or Payroll | 0.00      |             | 0.00           |                             |
| 4-6 hrs              | % increase                                         | 100%                     | 100%                        | 100%                         | 100%                                | 100%                              | 100%                             | 100%          | 100%                        | 100%                      |         |                           | 5 Day by DD of Payloli                              | 0.00      |             | 0.00           |                             |
|                      | Average No per annum*                              | 1,525                    | 1,525                       | 1,220                        | 0                                   | 0                                 | 3,050                            | 1,525         | 1,525                       | 0                         | *       |                           |                                                     |           |             |                |                             |
|                      | income generated per year                          | £5,033                   | £5,033                      | £4,026                       | £0                                  | £0                                | £10,065                          | £0            | £0                          | £0                        |         | Impact on income (excl    | /AT)                                                |           |             |                |                             |
|                      |                                                    |                          |                             |                              |                                     |                                   | £24,156                          |               |                             | 0£                        |         | old charging system       |                                                     | £171,831  |             |                |                             |
|                      | Current Fee                                        | 0.00                     | 0.00                        | 0.00                         | 0.00                                | 0.00                              | 67.85<br>0.00                    | 0.00          | 0.00                        | 0.000                     | 'n      | new charging system       |                                                     | £208,520  |             |                |                             |
|                      | Proposed fee                                       | 3.90                     | 3.90                        | 3.90                         | 3.90                                | 3.90                              | 3.90                             | 0.00          | 0.00                        | 0.00                      |         | better/(worse)            |                                                     | £36.689 t | arget is £5 | 50k additiona  | al income                   |
| > 6 hrs              | % increase                                         | 100%                     | 100%                        | 100%                         | 100%                                | 100%                              | 100%                             | 100%          | 100%                        | 100%                      |         |                           |                                                     |           |             |                | 15 generated an £80k surplu |
|                      | Average No per annum                               | 763                      | 763                         | 610                          | 0                                   | 0                                 | 1,525                            | 763           | 763                         | 0                         | 5.70%   |                           |                                                     |           |             |                |                             |
|                      | income generated per year                          | £2,974                   | £2,974                      | £2,379                       | £0                                  | £0                                | £5,948                           | £0            | £0                          | £0<br>£0                  |         |                           |                                                     |           |             |                |                             |
|                      |                                                    | £46,604                  | £46,162                     | £20,100                      | £519                                | £46,711                           | £51,046                          | £0            | £0                          | £0                        |         |                           |                                                     |           |             |                |                             |
|                      | PERMITS                                            |                          |                             |                              |                                     |                                   |                                  |               |                             | £211,140                  | )       |                           |                                                     |           |             |                |                             |
|                      |                                                    | Gains                    | Nth Street                  |                              |                                     |                                   |                                  | MR            |                             |                           | -       |                           |                                                     |           |             |                |                             |
| 5 day                | Current Fee<br>Proposed fee                        | 35.20<br>37.31           | 20.00<br>37.31              |                              |                                     |                                   |                                  | 0.00 0.00     |                             |                           |         |                           |                                                     |           |             |                |                             |
| permit -             | % increase                                         | 6%                       | 87%                         |                              |                                     |                                   |                                  | 100%          |                             |                           |         |                           |                                                     |           |             |                |                             |
|                      | Average No per annum                               | 149                      | 87                          |                              |                                     |                                   |                                  | 149           |                             |                           | 14.08%  | 729                       | 6                                                   |           |             |                |                             |
|                      | income generated per year                          | £22,238                  | £12,985                     |                              |                                     |                                   |                                  | £0            |                             |                           | £35,223 | 14                        |                                                     |           |             |                |                             |
|                      |                                                    |                          |                             |                              |                                     |                                   | £35,223                          |               |                             | £0                        |         |                           |                                                     |           |             |                |                             |
|                      | Current Eco                                        | 40.40                    | 40.40                       |                              |                                     |                                   | 98.94                            | 0.00          |                             | 0.000                     |         |                           |                                                     |           |             |                |                             |
| 6 day                | Current Fee<br>Proposed fee                        | 43.40<br>46.00           | 43.40<br>46.00              |                              |                                     |                                   |                                  | 0.00 0.00     |                             |                           |         |                           |                                                     |           |             |                |                             |
| permit -             | % increase                                         | 40.00                    | 40.00                       |                              |                                     |                                   |                                  | 100%          |                             |                           |         |                           |                                                     |           |             |                |                             |
|                      | Average No per annum                               | 21                       | 0                           |                              |                                     |                                   |                                  |               |                             |                           | 1.54%   |                           |                                                     |           |             |                |                             |
| -                    | income generated per year                          | £3,864                   | £0                          |                              |                                     |                                   |                                  | £0            |                             |                           | £3,864  |                           |                                                     |           |             |                |                             |
|                      |                                                    |                          |                             |                              |                                     |                                   | £3,864                           |               |                             | £0                        |         |                           |                                                     |           |             |                |                             |
|                      | Current Fee                                        | 42.70                    | 42.70                       |                              |                                     |                                   | 10.85                            | 0.00          |                             | 0.000                     | 1       |                           |                                                     |           |             |                |                             |
| 5 day                | Proposed fee                                       | 42.70                    | 42.70                       |                              |                                     |                                   |                                  | 0.00          |                             |                           |         |                           |                                                     |           |             |                |                             |
| permit -             | % incrococo                                        | 43.20                    | 43.20                       |                              |                                     |                                   |                                  | 100%          |                             |                           |         |                           |                                                     |           |             |                |                             |
| ash/Cheo<br>ue       | Average No per annum                               | 0                        | 0                           |                              |                                     |                                   |                                  |               |                             |                           | 0.00%   |                           |                                                     |           |             |                |                             |
| ue                   | income generated per year                          | £0                       | £0                          |                              |                                     |                                   |                                  | £0            |                             |                           | £0      |                           |                                                     |           |             |                |                             |
|                      |                                                    |                          |                             |                              |                                     |                                   | 0.00                             |               |                             | £0                        | )       |                           |                                                     |           |             |                |                             |
|                      | Current Fee                                        | 50.20                    | 50.20                       |                              |                                     |                                   | 0.00                             | 0.00          |                             | #DIV/0!                   | 1       |                           |                                                     |           |             |                |                             |
| 6 day                | Proposed fee                                       | 53.21                    | 53.21                       |                              |                                     |                                   |                                  | 0.00          |                             |                           |         |                           |                                                     |           |             |                |                             |
| permit -<br>ash/Cheo | % increase                                         | 6%                       | 6%                          |                              |                                     |                                   |                                  | 100%          |                             |                           |         |                           |                                                     |           |             |                |                             |
| ue ue                | Average No per annum                               | 0                        | 0                           |                              |                                     |                                   |                                  |               |                             |                           | 0.00%   |                           |                                                     |           |             |                |                             |
| 45                   | income generated per year                          | £0                       |                             | 00                           | 00                                  | 00                                | 00                               | 0 <u>£</u> 0  | 00                          | ~~                        | £0      |                           |                                                     |           |             |                |                             |
|                      |                                                    | £26,102                  | £12,985                     | £0                           | £0                                  | £0                                | £0                               | £0            | £0                          | £0<br>£39,087             |         |                           |                                                     |           |             |                |                             |
|                      |                                                    |                          |                             |                              |                                     |                                   |                                  |               |                             | 239,007                   |         |                           |                                                     |           |             |                |                             |
|                      |                                                    |                          |                             |                              |                                     |                                   |                                  |               |                             |                           |         |                           |                                                     |           |             |                |                             |
|                      |                                                    |                          |                             |                              |                                     |                                   |                                  |               |                             |                           |         |                           |                                                     |           |             |                |                             |
|                      |                                                    |                          |                             |                              |                                     |                                   |                                  |               |                             |                           |         |                           |                                                     |           |             |                |                             |
|                      |                                                    |                          |                             |                              |                                     |                                   |                                  |               |                             |                           |         |                           |                                                     |           |             |                |                             |
|                      | Total Fee Income                                   |                          |                             |                              |                                     |                                   | £207 006                         |               |                             |                           |         |                           |                                                     |           |             |                |                             |