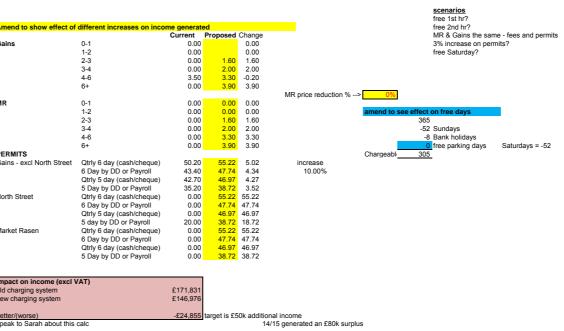

the impact of six different scenarios on the car parking fees and charges, however all are based on a number of assumptions:

- That full cost recovery is achieved across all car parks.
- North Street car park pricing is to be increased to bring it in line with the rest of Gainsborough WLDC car parks.
- All Gainsborough car parks pricing has been increased by a baseline of 6% (unless the scenario highlights something different), including season tickets, and these figures have also been used for North Street.
- Disabled parking has not been included for charging, as there is currently no data available on the usage of these spaces, and in order to make a significant change to this a full equality impact assessment and consultation would need to be carried out beforehand.
- Data modelling for usage at different days of the week or times of day is very difficult due to the absence of any detailed information
- The introduction of car parking charges in Market Rasen will cost an initial £21,000 capital in set up cost, plus an additional £31,000 annual running cost.

|   | Scenario                                                                                              | Gainsborough<br>Pay and<br>Display | Season<br>Tickets | Market Rasen                                                      | Free<br>Parking              | Financial<br>Impact                                                                                                      |
|---|-------------------------------------------------------------------------------------------------------|------------------------------------|-------------------|-------------------------------------------------------------------|------------------------------|--------------------------------------------------------------------------------------------------------------------------|
| 1 | 6% increase<br>across<br>Gainsborough                                                                 | 6% increase                        | 6%<br>increase    | No Charge                                                         | On-<br>Street as<br>existing | £36,689<br>increase<br>in surplus                                                                                        |
| 2 | 6% increase<br>across<br>Gainsborough<br>and<br>introduction of<br>same charges<br>in Market<br>Rasen | 6% increase                        | 6%<br>increase    | Same price as<br>Gainsborough<br>(including<br>season<br>tickets) | On-<br>Street as<br>existing | £133,137<br>increase<br>in surplus<br>(after<br>additional<br>running<br>costs in<br>Market<br>Rasen<br>are<br>deducted) |

## 3.2 Scenarios

| 3a | 6% increase in<br>Gainsborough,<br>then 50%<br>discount in<br>Market Rasen                                                     | 6% increase                                            | 6%<br>increase  | 50% price of<br>Gainsborough<br>(including<br>season<br>tickets)                                                                   | On-<br>Street as<br>existing                                                                  | £53,917<br>increase<br>in surplus<br>(after<br>additional<br>running<br>costs in<br>Market<br>Rasen<br>are<br>deducted) |
|----|--------------------------------------------------------------------------------------------------------------------------------|--------------------------------------------------------|-----------------|------------------------------------------------------------------------------------------------------------------------------------|-----------------------------------------------------------------------------------------------|-------------------------------------------------------------------------------------------------------------------------|
| 3b | 6% increase in<br>Gainsborough,<br>then 50%<br>discount in<br>Market Rasen,<br>plus free on a<br>Saturday                      | 6% increase                                            | 6%<br>increase  | 50% price of<br>Gainsborough<br>(including<br>season<br>tickets)                                                                   | Free on<br>a<br>Saturday<br>and on-<br>street as<br>existing                                  | £23,867<br>increase<br>in surplus<br>(after<br>additional<br>running<br>costs in<br>Market<br>Rasen<br>are<br>deducted) |
| 4  | 1 <sup>st</sup> hour free,<br>then 6%<br>increase in<br>Gainsborough,<br>then 50%<br>discount in<br>Market Rasen.              | 1 <sup>st</sup> hour free,<br>then 6%<br>increase      | 6%<br>increase  | 1 <sup>st</sup> hour free,<br>then 50%<br>price of<br>Gainsborough<br>(season<br>tickets at 50%<br>of<br>Gainsborough)             | 1 <sup>st</sup> Hour<br>Free in<br>all car<br>parks,<br>plus<br>existing<br>on-street         | £6,775<br>increase<br>in surplus<br>(after<br>additional<br>running<br>costs in<br>Market<br>Rasen<br>are<br>deducted)  |
| 5  | 1 <sup>st</sup> two hours<br>free, then 6%<br>increase in<br>Gainsborough<br>and same<br>charges in<br>Market Rasen<br>and 10% | 1 <sup>st</sup> two hours<br>free, then 6%<br>increase | 10%<br>increase | 1 <sup>st</sup> two hours<br>free, then<br>same price as<br>Gainsborough<br>(season<br>tickets at 50%<br>price of<br>Gainsborough) | 1 <sup>st</sup> two<br>hours<br>free in<br>all car<br>parks,<br>plus<br>existing<br>on-street | £55,855<br><b>reduction</b><br>in surplus<br>(after<br>additional<br>running<br>costs in<br>Market                      |

|   | increase in<br>season ticket<br>prices                                    |                                                                            |                 |                                                                   |                                                                                       | Rasen<br>are<br>deducted)                                                                                               |
|---|---------------------------------------------------------------------------|----------------------------------------------------------------------------|-----------------|-------------------------------------------------------------------|---------------------------------------------------------------------------------------|-------------------------------------------------------------------------------------------------------------------------|
| 6 | Increase in<br>prices to<br>reflect those in<br>a<br>neighbouring<br>town | 1 <sup>st</sup> hour free,<br>then £1 for 1-3<br>hours, £3 for<br>3+ hours | 80%<br>increase | Same price as<br>Gainsborough<br>(including<br>season<br>tickets) | 1 <sup>st</sup> hour<br>free in<br>all car<br>parks,<br>plus<br>existing<br>on-street | £70,856<br>increase<br>in surplus<br>(after<br>additional<br>running<br>costs in<br>Market<br>Rasen<br>are<br>deducted) |

3.3 Given the information on the above scenarios the recommended scenario is Option 3, which seeks to establish paid parking in Market Rasen, but at a discounted rate compared to Gainsborough to reflect the different offer, and to increase the Gainsborough parking rates by a minimum of 6%. Alongside this option it would also be possible to trial the introduction of free parking after 3 or 4pm, which would impact the revenue surplus slightly, but as no data is available it is difficult to estimate by how much, but it is expected to be minimal. This would encourage visitors into the towns in the early evening, which has anecdotally been a very quiet part of the day for traders, and would support residents who need to call after the school run or work and is successful in many other parts of the UK. Option 3b has not been recommended as it is felt that as the town centre develops and becomes more attractive it would be very difficult to then reintroduce charging for Saturday parking again, which could have a major impact on future revenues.