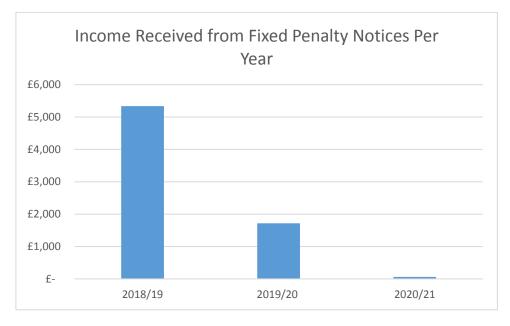

Fixed Penalty Notices are fees set by the Government to enable Local Authorities to take action against anti-social behaviour.

Health Implications: None arising as a result of this report.

## 1 Introduction

- 1.1 This report and appendices set out the proposed fees and charges for 2021/22.
- 1.2 The Council has in place a corporate Fees, Charges and Concessions Policy which aims to provide clear guidance on a number of areas, in particular this focuses on how fees and charges can assist in the achievement of Corporate Priorities, the setting of new and reviewing of existing charges, the Council's approach to cost recovery and income generation from fees and charges and eligibility for concessions.
- 1.3 It is recognised that full cost recovery will be the customary approach, although this will not be appropriate in all circumstances and the amount charged will need to be a reflection of many factors including Council objectives, market conditions, the cost of collection and the potential impact on customers.
- 1.4 Work has been undertaken to bring these fees and charges in line with this policy, through reviewing existing fees and charges and considering the introduction of new charges for Council services, to recover costs and control demand.
- 1.5 As a minimum, inflationary increases would normally have been applied where possible with the exception of those fees set by statute.