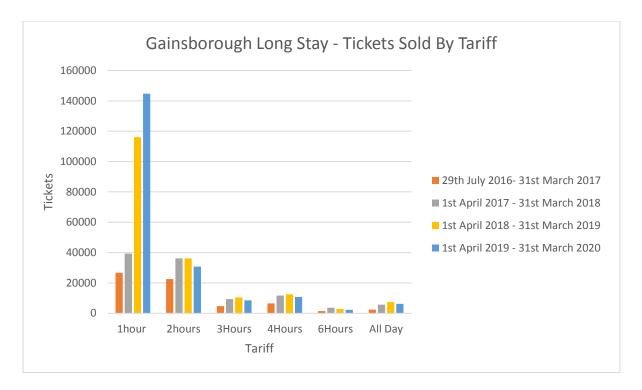

## 1 Introduction

- 1.1 This report and appendices set out the proposed fees and charges for 2021/22.
- 1.2 The Council has in place a corporate Fees, Charges and Concessions Policy which aims to provide clear guidance on a number of areas, in particular this focuses on how fees and charges can assist in the achievement of Corporate Priorities, the setting of new and reviewing of existing charges, the Council's approach to cost recovery and income generation from fees and charges and eligibility for concessions.
- 1.3 It is recognised that full cost recovery will be the customary approach, although this will not be appropriate in all circumstances and the amount charged will need to be a reflection of many factors including Council objectives, market conditions, the cost of collection and the potential impact on customers.
- 1.4 Work has been undertaken to bring these fees and charges in line with this policy, through reviewing existing fees and charges and considering the introduction of new charges for Council services, to recover costs and control demand.
- 1.5 As a minimum, inflationary increases would normally have been applied where possible with the exception of those fees set by statute.