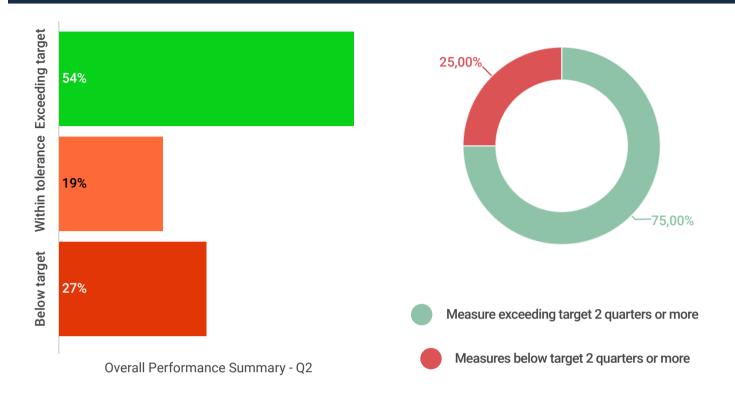

### **Overall Summary of Council Performance**

### **Performance by Portfolio**

| Portfolio                                    | No of<br>measures | Measures<br>exceeding target | Measures within tolerance | Measures<br>below target |
|----------------------------------------------|-------------------|------------------------------|---------------------------|--------------------------|
| Corporate Services                           | 8                 | 7                            | 0                         | 1                        |
| Finance and Property                         | 2                 | 1                            | 0                         | 1                        |
| Homes and Communities                        | 8                 | 2                            | 1                         | 5                        |
| Operational and Commercial                   | 17                | 6                            | 8                         | 3                        |
| Planning and Regeneration                    | 3                 | 3                            | 0                         | 0                        |
| Regulatory Services and<br>Change Management | 17                | 9                            | 2                         | 6                        |