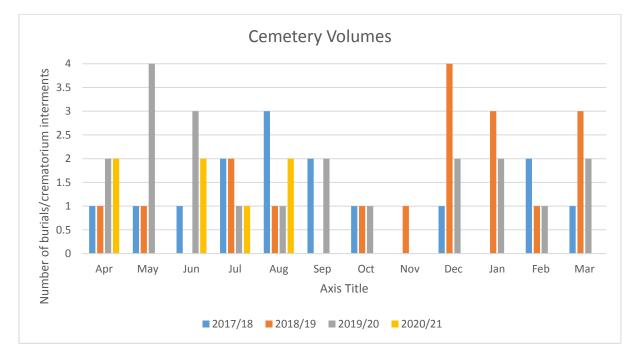

## 1 Introduction

- 1.1 This report and appendices set out the proposed fees and charges for 2021/22.
- 1.2 The Council has in place a corporate Fees, Charges and Concessions Policy which aims to provide clear guidance on a number of areas, in particular this focuses on how fees and charges can assist in the achievement of Corporate Priorities, the setting of new and reviewing of existing charges, the Council's approach to cost recovery and income generation from fees and charges and eligibility for concessions.
- 1.3 It is recognised that full cost recovery will be the customary approach, although this will not be appropriate in all circumstances and the amount charged will need to be a reflection of many factors including Council objectives, market conditions, the cost of collection and the potential impact on customers.
- 1.4 Work has been undertaken to bring these fees and charges in line with this policy, through reviewing existing fees and charges and considering the introduction of new charges for Council services, to recover costs and control demand.
- 1.5 As a minimum, inflationary increases would normally have been applied where possible with the exception of those fees set by statute.