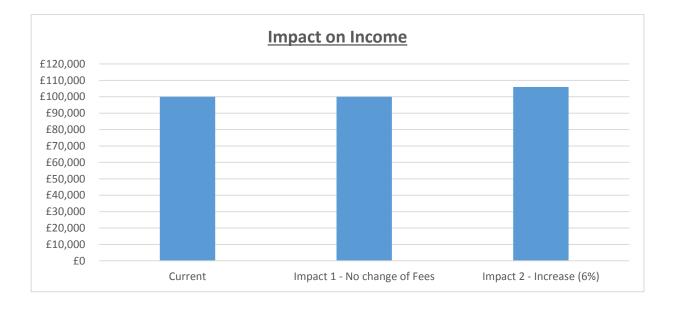

### **Development Management**

- At 427 in total, the number of planning applications has increased by 13% compared to the same period last year, and an 11% increase on quarter one of this year.
- Total fee income from planning and pre-application services has also increased, up 27% compared to the same period last year. Total income for the quarter stands at £221,007.
- The service has recruited additional resource to cover the second half of the year in order to cope with expected demand.
- Team performance remains resilient despite increased demand with 100% of major applications, and 99% of other applications determined on time.
- Planning appeals recommenced in June and of the seven appeals received, six were dismissed and one was allowed.