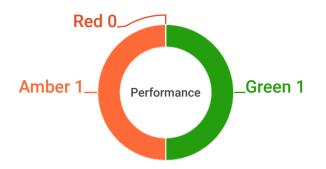

### Finance & Property Performance Summary

Services included:

• Property and Assets

### <u>Measures where performance is above target for at least two consecutive quarters</u>

| KPI             | Q1 (2020/21) | Target | Q2 (2020/21) | Perf |
|-----------------|--------------|--------|--------------|------|
| Portfolio voids | 5%           | 12%    | 10%          |      |

### **Property and Assets**

- Car parking income continues to suffer as a result of the pandemic. After initially offering free car parking during quarter one, there has been some income recovery during quarter two though this is still 48% down compared to the same time last year.
- Income from assets remains positive, with an increase of £21k compared to the same point last year.
- The split between planned and responsive maintenance is below target, however, this is expected as more planned work is procured and undertaken in the second half of the year.
- Rental portfolio voids continue to perform well, though they are at a higher level than usual due to units (particularly retail units) struggling with COVID restrictions.

| KPI                    | Q2 (2019/20) | Target | Q2 (2020/21) | Perf | DoT        |
|------------------------|--------------|--------|--------------|------|------------|
| Rental portfolio voids | 4%           | 12%    | 10%          |      | $\bigcirc$ |
| Planned maintenance    | 71%          | 70%    | 60%          |      | $\bigcirc$ |