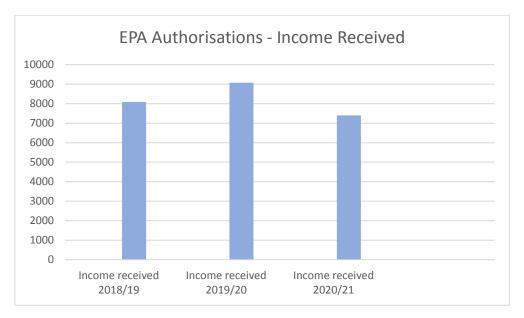

## 1 Introduction

- 1.1 This report and appendices set out the proposed fees and charges for 2021/22.
- 1.2 The Council has in place a corporate Fees, Charges and Concessions Policy which aims to provide clear guidance on a number of areas, in particular this focuses on how fees and charges can assist in the achievement of Corporate Priorities, the setting of new and reviewing of existing charges, the Council's approach to cost recovery and income generation from fees and charges and eligibility for concessions.
- 1.3 It is recognised that full cost recovery will be the customary approach, although this will not be appropriate in all circumstances and the amount charged will need to be a reflection of many factors including Council objectives, market conditions, the cost of collection and the potential impact on customers.
- 1.4 Work has been undertaken to bring these fees and charges in line with this policy, through reviewing existing fees and charges and considering the introduction of new charges for Council services, to recover costs and control demand.
- 1.5 As a minimum, inflationary increases would normally have been applied where possible with the exception of those fees set by statute.