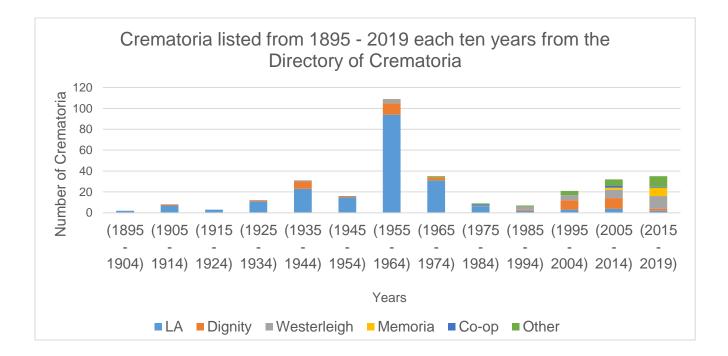

### Performance over time - number of long-term empty properties in the district

The chart shows long-term empty homes in the district from Oct 2004 to Oct 2019. There was a peak in long-term empty properties in Oct 2008 at 1,001 however remedial works has seen this number steadily decrease until Oct 2018 when the number began to rise.