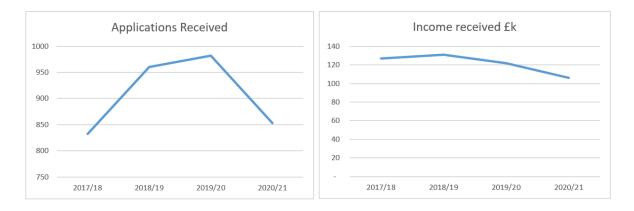

### **Development Management**

- At 427 in total, the number of planning applications has increased by 13% compared to the same period last year, and an 11% increase on quarter one of this year.
- Total fee income from planning and pre-application services has also increased, up 27% compared to the same period last year. Total income for the quarter stands at £221,007.
- The service has recruited additional resource to cover the second half of the year in order to cope with expected demand.
- Team performance remains resilient despite increased demand with 100% of major applications, and 99% of other applications determined on time.
- Planning appeals recommenced in June and of the seven appeals received, six were dismissed and one was allowed.