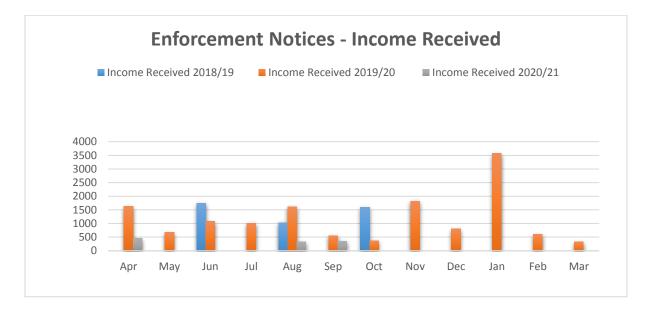

# Enforcement

- Performance within the enforcement service continues to be adversely impacted by COVID-19. The planning enforcement service continues to experience a backlog of open cases accrued as a result of lockdown during quarter one. During 2019/20, there were an average of 69 open cases and this figure has risen to 111 during the first half of 2020/21. This impacts on the ability to investigate, close and respond to cases quickly and means that lower priority cases are delayed. Whilst performance remains above target at this current time, the service is working to manage increased demand accordingly.
- Within housing enforcement, whilst case numbers are low and performance is currently within target, it has become more difficult to close cases effectively due to restrictions on visiting properties which has made it more difficult for landlords to deal with matters expediently.
- The percentage of licensed properties within the Gainsborough South-West ward remains on target at 92%.

# Performance exceptions

| KPI                                                                              | Q2<br>(2019/20) | Target | Q2<br>(2020/21) | Perf | DoT        |
|----------------------------------------------------------------------------------|-----------------|--------|-----------------|------|------------|
| % of planning enforcement cases closed within 6 months                           | 86%             | 75%    | 84%             |      | $\bigcirc$ |
| Number of community safety cases closed following compliance                     | 72              | 60     | 21              |      | $\bigcirc$ |
| % of planning enforcement cases given an initial response within 20 working days | 74%             | 90%    | 76%             |      | $\bigcirc$ |