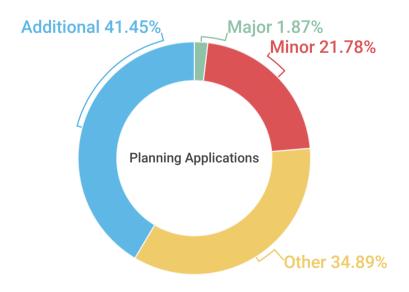

### Breakdown of Planning Applications by Type for Quarter Two

During quarter one, 427 planning applications were received in total; broken down as follows:

- 8 major applications
- 93 minor applications
- 149 other applications
- 177 additional applications