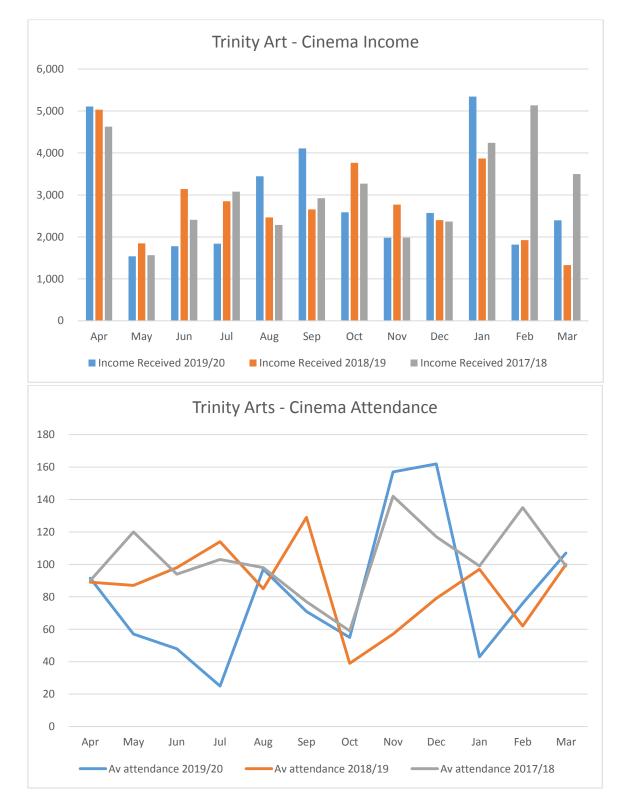

### **Trinity Arts Centre**

- Government restrictions on public performances and gatherings continue to affect the Arts Centre's ability to host film or live performances. To adhere to social distancing regulations, the auditorium is limited to 36 people, rendering any public performances financially unviable.
- Great effort has gone into making the Centre COVID safe in order to maximise on secondary income through venue hire. New weekly hires have been secured with more to be confirmed in quarter three, including sports classes, dance classes, a playgroup, a youth theatre and two theatre schools. More than 100 young people are benefitting from attending creative workshops on a weekly basis.
- A bid has been submitted to the Cultural Recovery Fund for a total of £208,000. The centre is still awaiting the outcome from Arts Council England and the deadline has been extended due to the volume of bids received.