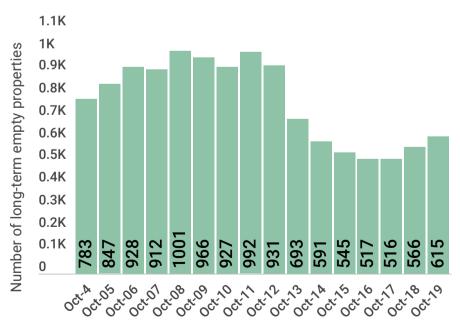

### Performance over time - number of long-term empty properties in the district

The chart shows long-term empty homes in the district from Oct 2004 to Oct 2019. There was a peak in long-term empty properties in Oct 2008 at 1,001 however remedial works has seen this number steadily decrease until Oct 2018 when the number began to rise.