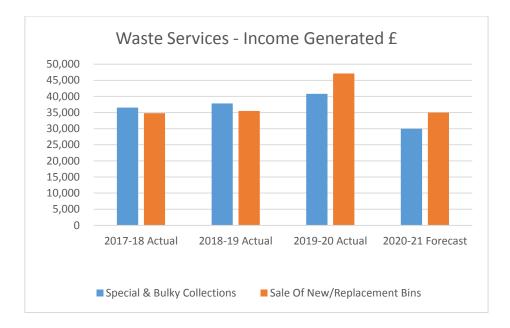

### Waste Services

- Recycling rates remain within agreed parameters though there has been an increase in contamination of mixed dry recycling streams with current contamination levels at 30%. The Council is working with the Lincolnshire Waste Partnership to be able to offer a more comprehensive recycling service and to reduce the amount of contamination.
- Trials of both food waste and separate paper and card collections have begun in several districts as a fact finding mission. Indications are that the paper and card trials have been successful and the Lincolnshire Waste Partnership are in talks with the Department for the Environment, Food and Rural Affairs regarding a food waste collection roll out before the 2023 deadline.
- Commercial waste has suffered a considerable loss of income as a result of customers in industries affected by COVID-19 suspending the service. This has mainly affected the catering industry.

| КРІ                                                                        | Q2<br>(2019/20) | Target | Q2<br>(2020/21) | Perf | DoT        |
|----------------------------------------------------------------------------|-----------------|--------|-----------------|------|------------|
| % of missed black and blue bin collections<br>collected within target time | 98%             | 95%    | 98%             |      | $\bigcirc$ |