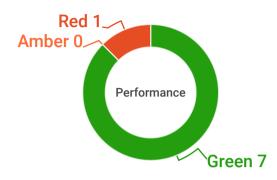

### Planning & Regeneration Performance Summary

### Measures where performance is above target for at least two consecutive quarters

| KPI                                                     | Q1<br>(2020/21) | Target | Q2<br>(2020/21) | Perf |
|---------------------------------------------------------|-----------------|--------|-----------------|------|
| % of major planning applications determined on time     | 100%            | 90%    | 100%            |      |
| % of non-major planning applications determined on time | 99%             | 80%    | 100%            |      |

### Measures where performance is below target for at least two consecutive quarters

There are no measures where performance is below target for two consecutive quarters.

### **Development Management**

- At 427 in total, the number of planning applications has increased by 13% compared to the same period last year, and an 11% increase on quarter one of this year.
- Total fee income from planning and pre-application services has also increased, up 27% compared to the same period last year. Total income for the quarter stands at £221,007.
- The service has recruited additional resource to cover the second half of the year in order to cope with expected demand.
- Team performance remains resilient despite increased demand with 100% of major applications, and 99% of other applications determined on time.
- Planning appeals recommenced in June and of the seven appeals received, six were dismissed and one was allowed.

### Performance exceptions

| КРІ                                                 | Q2<br>(2019/20) | Target | Q2<br>(2020/21) | Perf | DoT        |
|-----------------------------------------------------|-----------------|--------|-----------------|------|------------|
| % of major planning applications determined on time | 100%            | 90%    | 100%            |      | $\bigcirc$ |
| % of non-major applications determined on time      | 100%            | 80%    | 99%             |      | $\bigcirc$ |
| Appeals allowed as a % of all decisions             | 1%              | 5%     | 1%              |      | $\bigcirc$ |