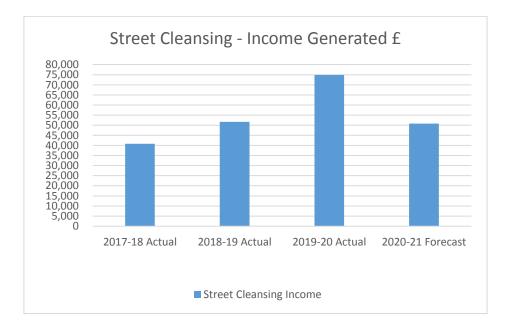

### Street Cleansing

- COVID restrictions have meant that many planned litter picks have not been able to go ahead, including the Great British Spring Clean initiative. However, litter picks have begun to resume during quarter two with 23 such events being held during the period, compared to 12 in quarter one.
- There has been a continued increase in fly-tipping in quarter two, with 847 instances in total. Of these, 99.6% were collected and disposed of within the target time. Whilst household waste and recycling centres have re-opened, these are subject to restrictions such as customers needing to book slots for different waste streams on different days. This, coupled with the internal drive to report fly-tips within the district are likely to have contributed to the rise.

### Performance exceptions

| KPI                                                          | Q2<br>(2019/20) | Target | Q2<br>(2020/21) | Perf | DoT        |
|--------------------------------------------------------------|-----------------|--------|-----------------|------|------------|
| % of reported fly-tipping cases collected within target time | 99%             | 90%    | 99.6%           |      | $\bigcirc$ |