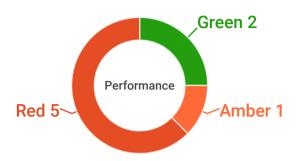

### Regulatory Services & Change Management Performance Summary

#### Services included:

- Council Tax and NNDR
- Enforcement
- Housing Benefit and Council Tax Support
- Local Land Charges
- Licensing
- Regulatory Services

Red 6 Performance \_Green 9 Amber 2

### Measures where performance is above target for at least two consecutive quarters

| KPI                                                      | Q1 (2020/21) | Target | Q2 (2020/21) | Perf |
|----------------------------------------------------------|--------------|--------|--------------|------|
| No of properties on the Council Tax base per FTE         | 5,527        | 5,000  | 5,533        |      |
| % housing enforcement cases closed within 6 months       | 96%          | 75%    | 92%          |      |
| % of licensing applications processed within target time | 100%         | 96%    | 100%         |      |
| % of registered food premises rated 3* or above          | 98%          | 95%    | 98%          |      |
| number of environmental protection requests received     | 270          | 125    | 272          |      |