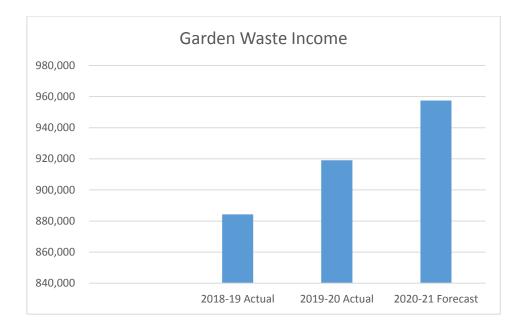

### Garden Waste

 The service received a higher than expected number of subscription requests in quarter two. Appropriate communications were put out making it clear that those residents subscribing late in the year would only receive collections for the current calendar year and would be required to resubscribe at the beginning of 2021 service, should they choose to do so.

### **Performance exceptions**

| KPI                                        | Q2<br>(2019/20) | Target | Q2 (2020/21) | Perf | DoT        |
|--------------------------------------------|-----------------|--------|--------------|------|------------|
| Number of bins sold                        | 26,148          | 25,197 | 27,145       |      | $\bigcirc$ |
| Subscription take-up                       | 55.5%           | 57%    | 57.5%        |      | $\bigcirc$ |
| Missed garden waste collection collections | 0.07%           | 0.2%   | 0.06%        |      | $\bigcirc$ |

### Number of Bins Sold - 2019/20 performance compared to 2020/21

The number of bins sold has exceeded the target with 666 more bins sold in quarter two than at the same point last year.