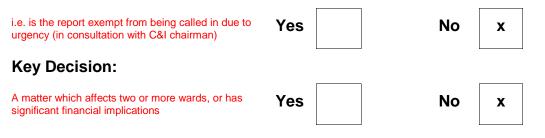

#### Call in and Urgency:

Is the decision one which Rule 14.7 of the Scrutiny Procedure Rules apply?

| i.e. is the report exempt from being called in due to urgency (in consultation with C&I chairman) | Yes |   | No | X |  |
|---------------------------------------------------------------------------------------------------|-----|---|----|---|--|
| Key Decision:                                                                                     |     |   |    |   |  |
| A matter which affects two or more wards, or has significant financial implications               | Yes | X | No |   |  |