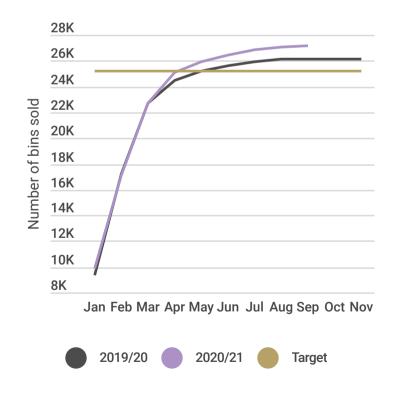

### **Performance exceptions**

| KPI                                        | Q2<br>(2019/20) | Target | Q2 (2020/21) | Perf | DoT        |
|--------------------------------------------|-----------------|--------|--------------|------|------------|
| Number of bins sold                        | 26,148          | 25,197 | 27,145       |      | $\bigcirc$ |
| Subscription take-up                       | 55.5%           | 57%    | 57.5%        |      | $\bigcirc$ |
| Missed garden waste collection collections | 0.07%           | 0.2%   | 0.06%        |      | $\bigcirc$ |

### Number of Bins Sold - 2019/20 performance compared to 2020/21

The number of bins sold has exceeded the target with 666 more bins sold in quarter two than at the same point last year.