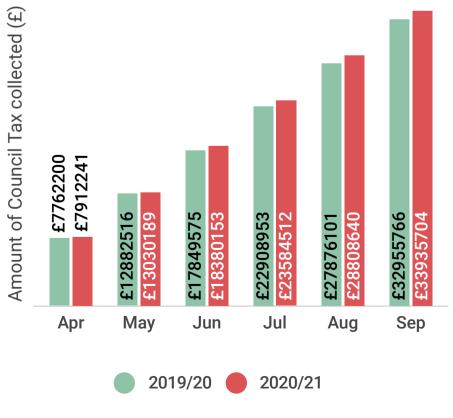

### Amount of Council Tax collected - Q2 2019/20 compared to Q2 2020/21

The in year Council Tax collection rate is 0.57% lower than the same time last year, however, the team have been able to collect over £2.5m more Council Tax than at the same point last year.