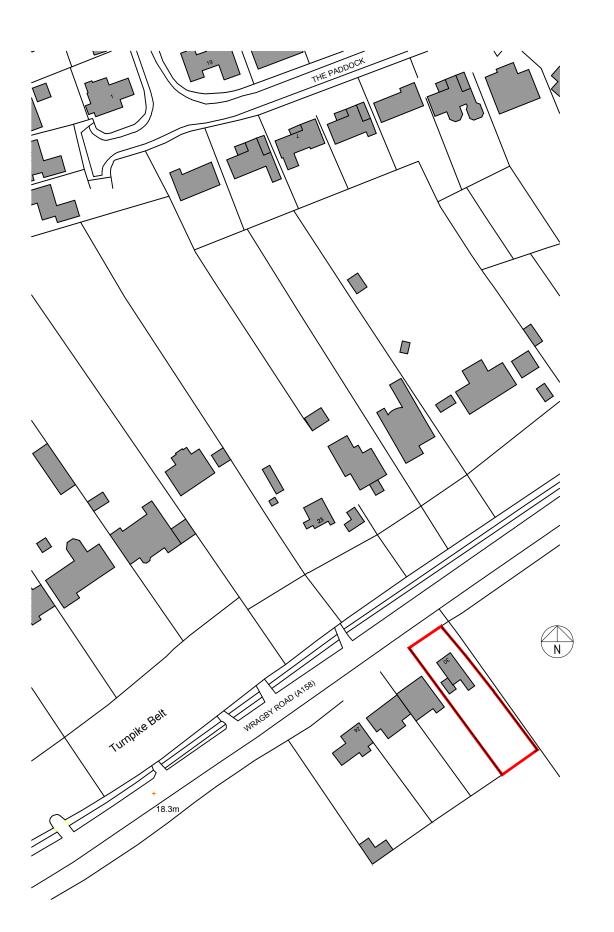

CLIENT:

Vaddaram Ltd

PROJECT:

30 Wragby Road Sudbrooke, Lincoln

DRAWING:

Site Location Plan

STATUS:

PLANNING APPROVAL

DRAWN BY:

SB SV

SCALE: DATE:

1:250 @ A3 AUGUST 2020

CHECKED:

DRAWING NUMBER: REVISION:

WRA030-EL1 -01

65 High Street, Lincoln LN5 8AD