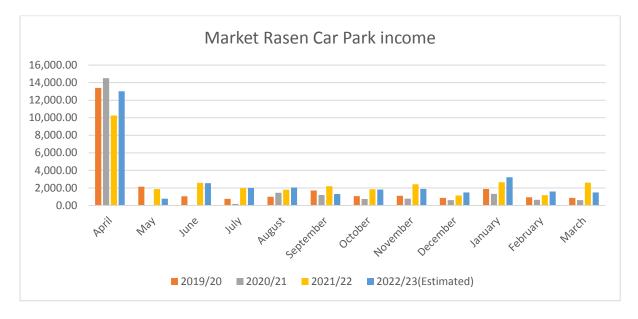

Market Rasen combined income (carparks & permits) 2019/2020, 2020/2021, 2021/2022 and 2022/223 actuals to September, estimates to year-end.

The table below highlights actual income achieved collectively across the car parks over the last three financial years (estimated for 2022/2023).