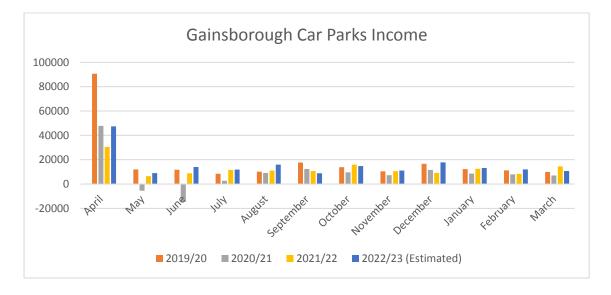

### 2. Prior years analysis, current financial year projections

The graphs below illustrate:

Gainsborough combined income (car parks & permits) 2019/2020, 2020/2021, 2021/2022 and 2022/23 actuals to September with estimates to year-end.