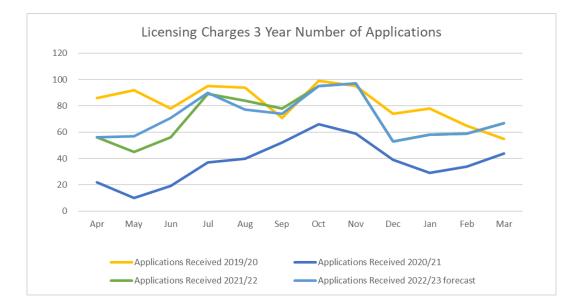

#### 2. Prior years analysis, current financial year projections

The graph below illustrates income received compared to applications received over the last three years and a forecast for the current year. A full analysis of fees and charges has been undertaken with a view to achieving full cost recovery. Some fees are limited as they have a price ceiling that we cannot breach.

|                       | 2019/20   | 2020/21   | 2021/22   | 2022/23<br>forecast |
|-----------------------|-----------|-----------|-----------|---------------------|
| Applications Received | 982       | 451       | 837       | 854                 |
| Income Received       | (122,316) | (104,476) | (130,513) | (142,400)           |