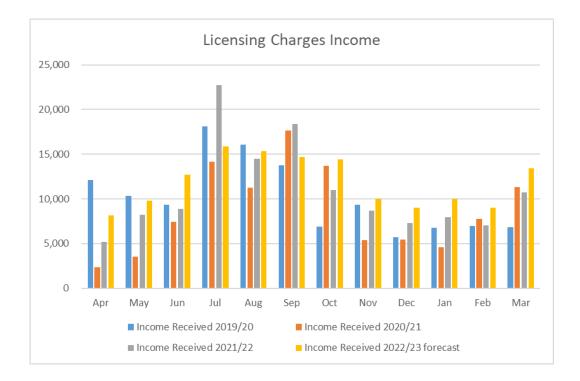

#### 2. Prior years analysis, current financial year projections

The graph below illustrates income received compared to applications received over the last three years and a forecast for the current year. A full analysis of fees and charges has been undertaken with a view to achieving full cost recovery. Some fees are limited as they have a price ceiling that we cannot breach.

|                       | 2019/20   | 2020/21   | 2021/22   | 2022/23<br>forecast |
|-----------------------|-----------|-----------|-----------|---------------------|
| Applications Received | 982       | 451       | 837       | 854                 |
| Income Received       | (122,316) | (104,476) | (130,513) | (142,400)           |