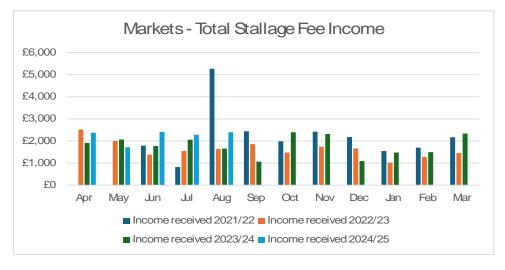

# 2. Prior years analysis, current financial year projections

The graph below illustrates the actual income that has been received over the last three financial years, split over months. 2024/2025 is the income for the first 5 months only.