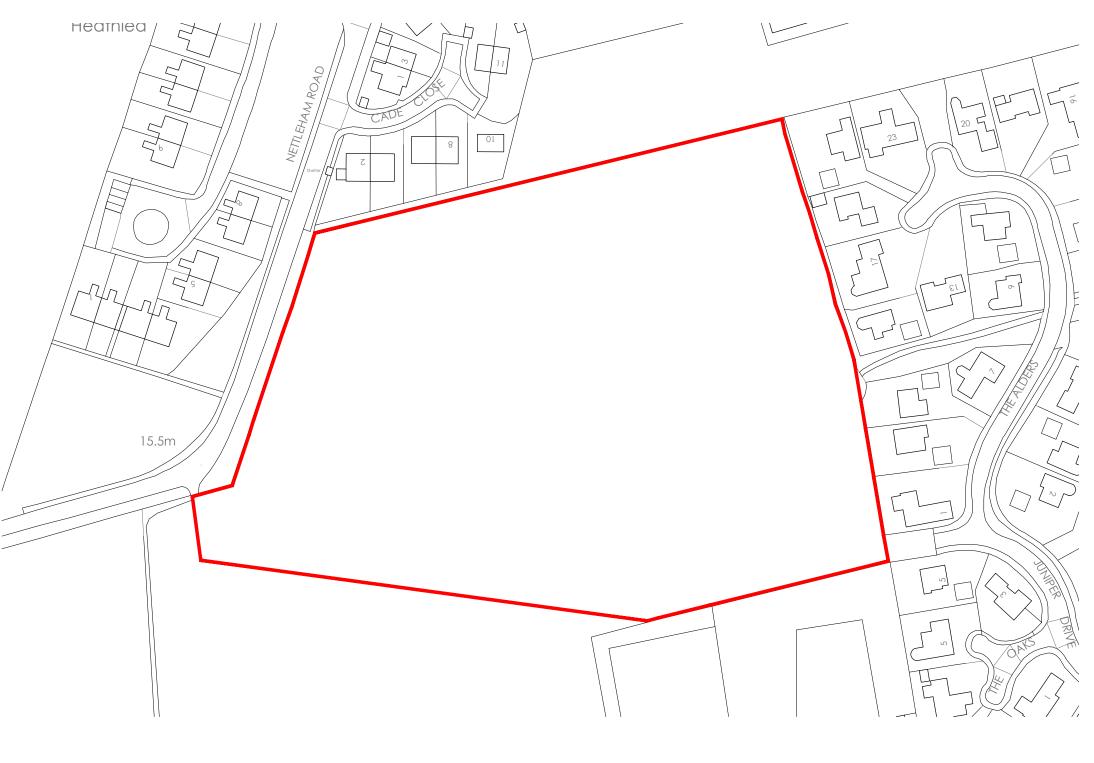

| te |                                                                            |                   | Date                    | Drawn by             |
|----|----------------------------------------------------------------------------|-------------------|-------------------------|----------------------|
|    | PROPOSED RESIDENTIAL DEVELOPMENT<br>AT LAND OFF NETTLEHAM ROAD<br>SCOTHERN |                   |                         |                      |
|    | Drawn by<br>HU                                                             | Issue<br>PLANNING | Date<br>MAY 2024        | Scale<br>1:1250 @ A3 |
|    | SITE LOCATION PLAN                                                         |                   | Dwg No<br>J2342 - 00101 | Rev<br>-             |